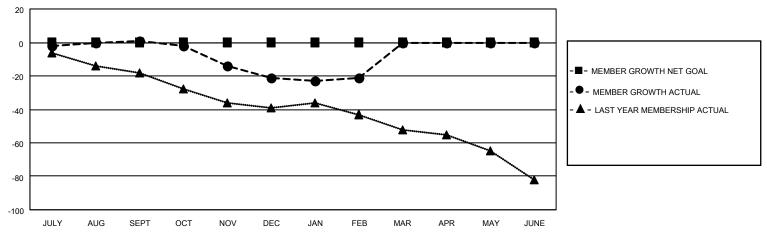

## GOALS AND ACTUAL MEMBERS CUMULATIVE

| DROPPED CLUBS: 2 |    | 22 CLUBS OF 39 ADDED 1 OR<br>MORE NEW MEMBERS | GENDER DISTRIBUTION                |              |  |
|------------------|----|-----------------------------------------------|------------------------------------|--------------|--|
|                  |    | MORE NEW MEMBERS                              | MALE 645 (74.74%)                  |              |  |
|                  |    |                                               | FEMALE                             | 218 (25.26%) |  |
| DROPPED MEMBERS  |    |                                               | NON BINARY                         | 0 (0.00%)    |  |
| <u> </u>         |    |                                               | PREFER NOT TO ANSWER 0 (0.00%)     |              |  |
| DECEASED         | 16 |                                               |                                    | , ,          |  |
| CLUB CANCELLED   | 14 | CLICK HERE FOR CUMULATIVE                     | TOTAL FAMILY UNIT MEMBERS 132      |              |  |
| OTHER            | 46 | MEMBERSHIP DATA                               |                                    |              |  |
| TOTAL            | 76 |                                               | FAMILY MEMBERS PAYING HALF DUES 66 |              |  |
|                  |    |                                               |                                    |              |  |